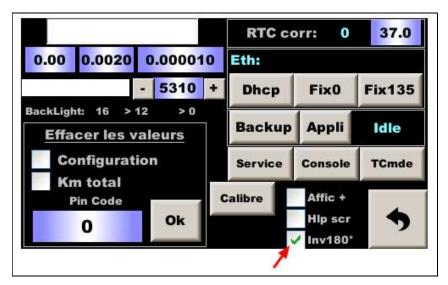

## Screen inversion

RR420 has its display inversed compared to RR400, but both devices share the same program. After the first update of the RR420 program, if the screen is upside down, tell the system that the screen needs to be inversed.

Aide

Image: Config. affichage

Enter the main menu and press in the upper right corner (there is no button):

Check in the checkbox at the bottom right of the screen that opens:

Validate and get out with return button at bottom right corner then restart the system (power interruption).